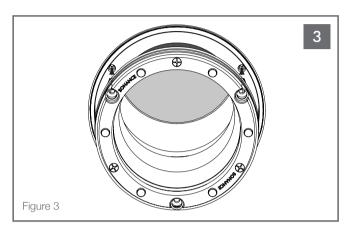

Line up the ASBPC3RS TL with the opening of the mounting platform so that the 3 screws of the ring align with the 3 clearance holes (not threaded) in the mounting platform opening. (See Figure 3).

NOTE: WHEN INSTALLING INTO A 5/8" MOUNTING PLATFORM, USE THE INCLUDED SPACER RING BETWEEN THE MOUNTING PLATFORM AND THE ASBPC3RS TL.