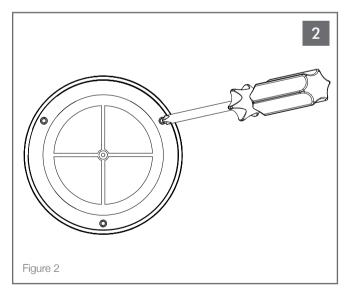

Remove and discard the paint shield from the finished mounting platform. (See Figure 1).

Remove and discard the 3 screws holding the sanding shield support structure using a screwdriver. (See Figure 2).