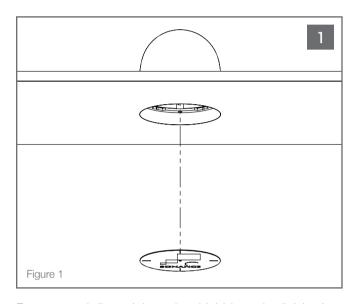

Remove and discard the paint shield from the finished mounting platform. (See Figure 1).

Remove and discard the 3 screws holding the sanding shield support structure using a screwdriver. (See Figure 2).