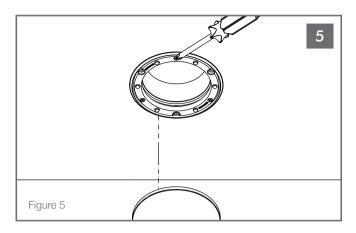

Apply Loctite to the 3 provided screws. Thread the screws through the 3 remaining screw holes of the ASBPC3RS TL and into the brass threaded inserts of the mounting platform. (See Figure 4).

Install the desired grille (Round or Square) to check the evenness with the surrounding surface. (See Figure 5).