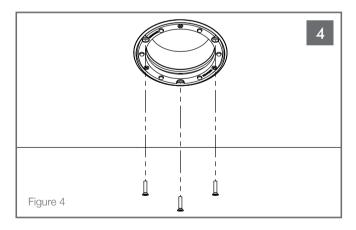

Apply Loctite to the 3 provided screws. Thread the screws through the 3 remaining screw holes of the ASBPC3RS TL and into the brass threaded inserts of the mounting platform. (See Figure 4).

Install the desired grille (Round or Square) to check the evenness with the surrounding surface. (See Figure 5).