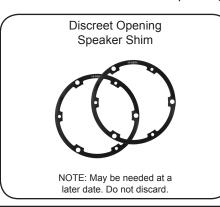

## **Selecting Shims for Discreet Opening System**

To allow the Speaker Grille to fit completely flush with the surrounding Finish Material, the Sonance Architectural Series Mounting Platform kit for solid surfaces, is supplied with a quantity of two (2) Mounting Ring Shim and a quantity of two (2) Speaker Shim (see photos below). NOTE: Both the Mounting Ring Shim and Speaker Shim are tied to the Mounting Ring for shipping. In order to determine which shims, if any, should be used for the installation, determine the thickness of the Finish Material and locate the corresponding Shim configuration in the table below.

## 1.1 Legend

- 1 Speaker AS38RS or BPC3
- 2 Finish Material
- 3 Mounting Ring Shim (1/8")
- 4 Mounting Ring
- 5 Speaker Shim