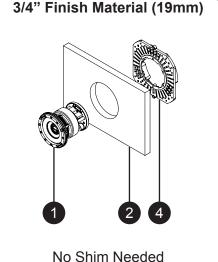

## 1.1 Legend

- 1 Speaker AS38RS or BPC3
- 2 Finish Material
- 3 Mounting Ring Shim (1/8")
- 4 Mounting Ring
- 5 Speaker Shim

## 1.1 Solid Surface Shim Selection Chart - Discreet Speaker