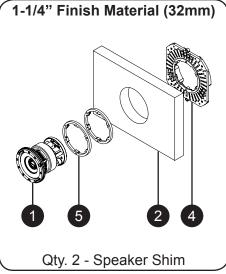

## **Selecting Shims for Discreet Opening System**

To allow the Speaker Grille to fit completely flush with the surrounding Finish Material, the Sonance Architectural Series Mounting Platform kit for solid surfaces, is supplied with a quantity of two (2) Mounting Ring Shim and a quantity of two (2) Speaker Shim (see photos below). NOTE: Both the Mounting Ring Shim and Speaker Shim are tied to the Mounting Ring for shipping. In order to determine which shims, if any, should be used for the installation, determine the thickness of the Finish Material and locate the corresponding Shim configuration in the table below.

## 1.1 Legend

- 1 Speaker AS38RS or BPC3
- 2 Finish Material
- 3 Mounting Ring Shim (1/8")
- 4 Mounting Ring
- 5 Speaker Shim

## 1.1 Solid Surface Shim Selection Chart - Discreet Speaker