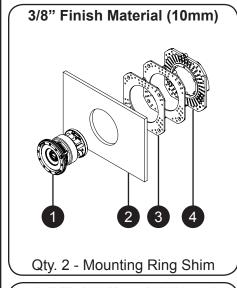

## 1.1 Legend

- 1 Speaker AS38RS or BPC3
- 2 Finish Material
- 3 Mounting Ring Shim (1/8")
- 4 Mounting Ring
- 5 Speaker Shim

## 1.1 Solid Surface Shim Selection Chart - Discreet Speaker