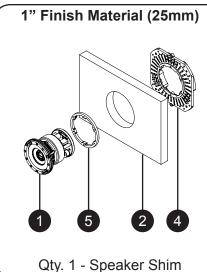

## **Selecting Shims for Discreet Opening System**

To allow the Speaker Grille to fit completely flush with the surrounding Finish Material, the Sonance Architectural Series Mounting Platform kit for solid surfaces, is supplied with a quantity of two (2) Mounting Ring Shim and a quantity of two (2) Speaker Shim (see photos below). NOTE: Both the Mounting Ring Shim and Speaker Shim are tied to the Mounting Ring for shipping. In order to determine which shims, if any, should be used for the installation, determine the thickness of the Finish Material and locate the corresponding Shim configuration in the table below.

## 1.1 Legend

- 1 Speaker AS38RS or BPC3
- 2 Finish Material
- 3 Mounting Ring Shim (1/8")
- 4 Mounting Ring
- 5 Speaker Shim

## 1.1 Solid Surface Shim Selection Chart - Discreet Speaker