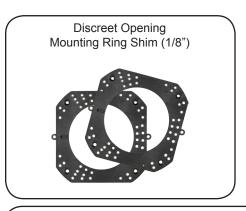

## **Selecting Shims for Discreet Opening System**

To allow the Speaker Grille to fit completely flush with the surrounding Finish Material, the Sonance Architectural Series Mounting Platform kit for solid surfaces, is supplied with a quantity of two (2) Mounting Ring Shim and a quantity of two (2) Speaker Shim (see photos below). NOTE: Both the Mounting Ring Shim and Speaker Shim are tied to the Mounting Ring for shipping. In order to determine which shims, if any, should be used for the installation, determine the thickness of the Finish Material and locate the corresponding Shim configuration in the table below.

## 1.1 Legend

- 1 Speaker AS38RS or BPC3
- 2 Finish Material
- 3 Mounting Ring Shim (1/8")
- 4 Mounting Ring
- 5 Speaker Shim