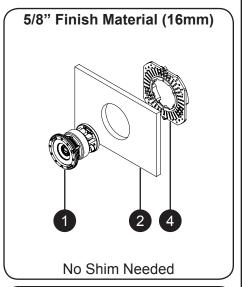

## **Selecting Shims for Discreet Opening System**

To allow the Speaker Grille to fit completely flush with the surrounding Finish Material, the Sonance Architectural Series Mounting Platform kit for solid surfaces, is supplied with a quantity of two (2) Mounting Ring Shim and a quantity of two (2) Speaker Shim (see photos below). NOTE: Both the Mounting Ring Shim and Speaker Shim are tied to the Mounting Ring for shipping. In order to determine which shims, if any, should be used for the installation, determine the thickness of the Finish Material and locate the corresponding Shim configuration in the table below.

## 1.1 Legend

- 1 Speaker AS38RS or BPC3
- 2 Finish Material
- 3 Mounting Ring Shim (1/8")
- 4 Mounting Ring
- 5 Speaker Shim

## 1.1 Solid Surface Shim Selection Chart - Discreet Speaker