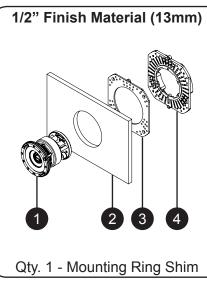

## **Selecting Shims for Discreet Opening System**

To allow the Speaker Grille to fit completely flush with the surrounding Finish Material, the Sonance Architectural Series Mounting Platform kit for solid surfaces, is supplied with a quantity of two (2) Mounting Ring Shim and a quantity of two (2) Speaker Shim (see photos below). NOTE: Both the Mounting Ring Shim and Speaker Shim are tied to the Mounting Ring for shipping. In order to determine which shims, if any, should be used for the installation, determine the thickness of the Finish Material and locate the corresponding Shim configuration in the table below.

## 1.1 Legend

- 1 Speaker AS38RS or BPC3
- 2 Finish Material
- 3 Mounting Ring Shim (1/8")
- 4 Mounting Ring
- 5 Speaker Shim

## 1.1 Solid Surface Shim Selection Chart - Discreet Speaker