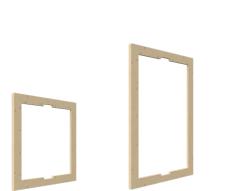

### **FORM FACTOR**

Available in two sizes to accommodate standard or narrow IS enclosures

### PRE-CONSTRUCTION BRACKETS

### FOR 0.5" WALLBOARD

IS-S-PB.500 SKU 93618

IS-M-PB.500 SKU 93622

IS-L-PB.500 SKU 93626

IS-S-NARROW-PB.500 SKU 93620

IS-M-NARROW-PB.500 SKU 93624

IS-L-NARROW-PB.500 SKU 93628

FOR 0.625" WALLBOARD