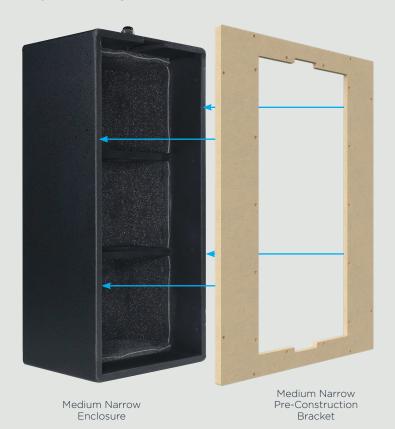

## **IS-PB | IS-NARROW-PB**

This installation accessory, when used with the appropriate IS Enclosure, is intended as a durable, reliable space preserver on multi-phase projects. The brackets attach to a Sonance Invisible Series Enclosure and install into the desired speaker location during rough in. Once the project is at the final installation phase, the Sonance IS-PB is removed from the enclosure and the IS speaker is installed. IS Pre-Construction Brackets can be saved and reused for future installations, as needed. IS-PB models are not compatible with 70V IS models or IS Subwoofers where the enclosure is a permanent part of the speaker. In those instances, a standard IS Space Saver can be leveraged.

### PRE-CONSTRUCTION BRACKETS