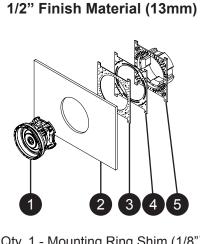

## Selecting Shims for Medium Opening System

To allow the Speaker Grille to fit completely flush with the surrounding Finish Material, the Sonance Architectural Series Mounting Platform kit for solid surfaces, is supplied with a quantity of two (2) Mounting Ring Shim (1/8"), a quantity of one (1) Mounting Ring Shim (1/16"), and a quantity of two (2) Speaker Shim (see photos below). NOTE: The Mounting Ring Shim (1/8" and 1/16") and Speaker Shim are tied to the Mounting Ring for shipping. In order to determine which shims, if any, should be used for the installation, determine the thickness of the Finish Material and locate the corresponding Shim configuration in the table below.

## 1.1 Legend

- 1 Speaker AS68RS or BPC6
- Finish Material
- 3 Mounting Ring Shim (1/8")
- Mounting Ring Shim (1/16")
- Mounting Ring
- Speaker Shim

## 1.1 Solid Surface Shim Selection Chart - Medium Speaker

Qty. 2 - Mounting Ring Shim (1/8")

Qty. 1 - Mounting Ring Shim (1/8") Qty. 1 - Mounting Ring Shim (1/16")