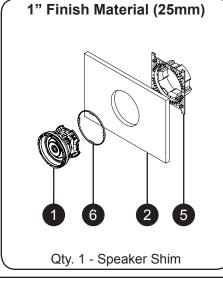

## Selecting Shims for Medium Opening System

To allow the Speaker Grille to fit completely flush with the surrounding Finish Material, the Sonance Architectural Series Mounting Platform kit for solid surfaces, is supplied with a quantity of two (2) Mounting Ring Shim (1/8"), a quantity of one (1) Mounting Ring Shim (1/16"), and a quantity of two (2) Speaker Shim (see photos below). NOTE: The Mounting Ring Shim (1/8" and 1/16") and Speaker Shim are tied to the Mounting Ring for shipping. In order to determine which shims, if any, should be used for the installation, determine the thickness of the Finish Material and locate the corresponding Shim configuration in the table below.

## 1.1 Legend

- 1 Speaker AS68RS or BPC6
- Finish Material
- 3 Mounting Ring Shim (1/8")
- Mounting Ring Shim (1/16")
- Mounting Ring
- Speaker Shim

## 1.1 Solid Surface Shim Selection Chart - Medium Speaker

Qty. 2 - Mounting Ring Shim (1/8")

Qty. 1 - Mounting Ring Shim (1/8") Qty. 1 - Mounting Ring Shim (1/16")