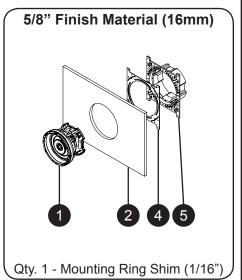

## Selecting Shims for Medium Opening System

To allow the Speaker Grille to fit completely flush with the surrounding Finish Material, the Sonance Architectural Series Mounting Platform kit for solid surfaces, is supplied with a quantity of two (2) Mounting Ring Shim (1/8"), a quantity of one (1) Mounting Ring Shim (1/16"), and a quantity of two (2) Speaker Shim (see photos below). NOTE: The Mounting Ring Shim (1/8" and 1/16") and Speaker Shim are tied to the Mounting Ring for shipping. In order to determine which shims, if any, should be used for the installation, determine the thickness of the Finish Material and locate the corresponding Shim configuration in the table below.

## 1.1 Legend

- 1 Speaker AS68RS or BPC6
- Finish Material
- 3 Mounting Ring Shim (1/8")
- Mounting Ring Shim (1/16")
- Mounting Ring
- Speaker Shim

## 1.1 Solid Surface Shim Selection Chart - Medium Speaker

Qty. 2 - Mounting Ring Shim (1/8")

Qty. 1 - Mounting Ring Shim (1/8") Qty. 1 - Mounting Ring Shim (1/16")