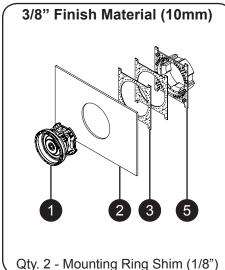

## 1.1 Legend

- 1 Speaker AS68RS or BPC6
- Finish Material
- 3 Mounting Ring Shim (1/8")
- Mounting Ring Shim (1/16")
- Mounting Ring
- Speaker Shim

## 1.1 Solid Surface Shim Selection Chart - Medium Speaker

Qty. 2 - Mounting Ring Shim (1/8")

Qty. 1 - Mounting Ring Shim (1/8") Qty. 1 - Mounting Ring Shim (1/16")