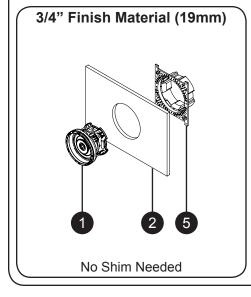

## Selecting Shims for Medium Opening System

To allow the Speaker Grille to fit completely flush with the surrounding Finish Material, the Sonance Architectural Series Mounting Platform kit for solid surfaces, is supplied with a quantity of two (2) Mounting Ring Shim (1/8"), a quantity of one (1) Mounting Ring Shim (1/16"), and a quantity of two (2) Speaker Shim (see photos below). NOTE: The Mounting Ring Shim (1/8" and 1/16") and Speaker Shim are tied to the Mounting Ring for shipping. In order to determine which shims, if any, should be used for the installation, determine the thickness of the Finish Material and locate the corresponding Shim configuration in the table below.

## 1.1 Legend

- 1 Speaker AS68RS or BPC6
- Finish Material
- 3 Mounting Ring Shim (1/8")
- Mounting Ring Shim (1/16")
- Mounting Ring
- Speaker Shim

## 1.1 Solid Surface Shim Selection Chart - Medium Speaker

Qty. 2 - Mounting Ring Shim (1/8")

Qty. 1 - Mounting Ring Shim (1/8") Qty. 1 - Mounting Ring Shim (1/16")