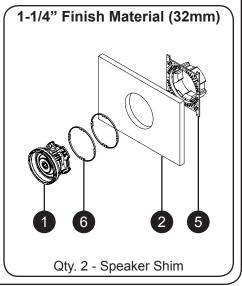

## Selecting Shims for Medium Opening System

To allow the Speaker Grille to fit completely flush with the surrounding Finish Material, the Sonance Architectural Series Mounting Platform kit for solid surfaces, is supplied with a quantity of two (2) Mounting Ring Shim (1/8"), a quantity of one (1) Mounting Ring Shim (1/16"), and a quantity of two (2) Speaker Shim (see photos below). NOTE: The Mounting Ring Shim (1/8" and 1/16") and Speaker Shim are tied to the Mounting Ring for shipping. In order to determine which shims, if any, should be used for the installation, determine the thickness of the Finish Material and locate the corresponding Shim configuration in the table below.

## 1.1 Legend

- 1 Speaker AS68RS or BPC6
- Finish Material
- 3 Mounting Ring Shim (1/8")
- Mounting Ring Shim (1/16")
- Mounting Ring
- Speaker Shim