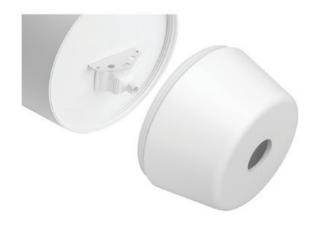

Sonance's FastMount bracket system utilizes a simple push and lock process to fasten the speaker into place, without the need for threaded knobs that can come loose or be tampered with.

Sonance award-winning Invisible Series Speakers are used exclusively in luxury retail boutiques around the world, including Louis Vuitton, Prada Fendi, Gucci and Miu Miu.

Dimensions HxWxD

Taps

Frequency Range +/-3 75Hz - 20kHz

Power Handling RMS 60W program, 30W pink noise

Sonance Professional Series Surface-Mount Speakers feature Sonance's Fast-Mount® bracket and front cable connection to speed up the installation process and provide a minimalistic appearance.