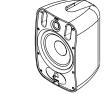

Available in Black or White (Paintable)

- Heavy-Duty Voice Coil

Front-Mounted Voltage SelectorPivoting 1" Soft Dome Chambered TweeterHigh Excursion Polypropylene Woofer

Magnetic Grille Retention

One-Piece Bezel-Less Grille

Dimensions HxWxD

Taps

Frequency Range +/-3 75Hz - 20kHz

Power Handling RMS 60W program, 30W pink noise

Sonance Professional Series Surface-Mount Speakers feature Sonance's Fast-Mount® bracket and front cable connection to speed up the installation process and provide a minimalistic appearance.

A full-fidelity transformer ensures uncompromised sonic performance in 70V/100V mode, while the heavy duty voicecoils ensure longevity and reliability at high volumes.

A high-excursion polypropylene woofer delivers effortless low bass extension, even at high volumes, while the 1" chambered soft dome tweeter provides exceptional high end detail and off-axis performance.

The weatherproof high-impact, extreme temperature resistant construction and powder coated aluminum grille allow them to be used in either indoor or outdoor applications.

Available in 4", 5.25" 6.5" and 8" 2-Way and an 8" woofer in either black or white (paintable).