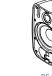

Dimensions HxWxD

Taps

Frequency Range +/-3 75Hz - 20kHz

Power Handling RMS 60W program, 30W pink noise

Sonance Professional Series Surface-Mount Speakers feature Sonance's Fast-Mount® bracket and front cable connection to speed up the installation process and provide a minimalistic appearance.

Sonance's FastMount bracket system utilizes a simple push and lock process to fasten the speaker into place, without the need for threaded knobs that can come loose or be tampered with.

Sonance award-winning Invisible Series Speakers are used exclusively in luxury retail boutiques around the world, including Louis Vuitton, Prada Fendi, Gucci and Miu Miu.