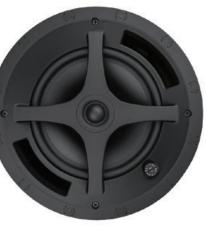

Introducing ... Sonance Professional Series

The Sonance Professional Series In-Ceiling Speakers feature a one-piece bezel-less grille that is magnetically secured and allows for a one-step painting process to simplify installation and minimize visual distraction.

The optional Square Grille Adapter allows speakers to match the aesthetic of square downlights and HVAC grilles to achieve continual sight lines.

A high-excursion polypropylene woofer delivers effortless low bass extension, while the pivoting chambered 1" soft dome tweeter can be directed to ensure accurate coverage.

Available in 4", 6.5" and 8" 2-Way and an 8" woofer, shipped with white grille (paintable).

Optional black grille. Optional square adapter available with either black or white grille (paintable).

|                      | PS-C43RT                                     | PS-C63RT                                     | PS-C83RT                                     | PS-C83RWT                                    |
|----------------------|----------------------------------------------|----------------------------------------------|----------------------------------------------|----------------------------------------------|
| Tweeter              | 1" (25mm) cloth dome, pivoting               | 1" (25mm) cloth dome, pivoting               | 1" (25mm) cloth dome, pivoting               | N/A                                          |
| Woofer               | 4" (100mm) poly cone, rubber surround        | 6.5" (165mm) poly cone, rubber surround      | 8" (203mm) poly cone, rubber surround        | 8" (203mm) poly cone, rubber surround        |
| Frequency Range +/-3 | 75Hz - 20kHz                                 | 65Hz - 20kHz                                 | 55Hz - 20kHz                                 | 50Hz - 150Hz                                 |
| Power Handling RMS   | 60W program, 30W pink noise                  | 120W program, 60W pink noise                 | 160W program, 80W pink noise                 | 300W program, 150W pink noise                |
| Sensitivity          | 87dB                                         | 91 dB                                        | 91 dB                                        | 89dB                                         |
| Taps                 | 30W, 15W, 7.5W, (3.8W 70V) 8 Ohm             | 60W, 30W, 15W, (7.5W 70V), 8 Ohm             | 60W, 30W, 15W, (7.5W 70V), 8 Ohm             | 120W, 60W, 30W, (15W 70V), 8 Ohm             |
| Impedance            | 8 ohms selectable                            | 8 ohms selectable                            | 8 ohms selectable                            | 8 ohms selectable                            |
| Termination          | Removable locking clip-in connector          |
| Included Accessories | C-rings, tile rails, cutout template, grille |
| Dimensions           | 6.3" X 7.01" (160mm x 178mm)                 | 9.13" X 8.86" (232mm x 225mm)                | 11.06" X 9.84" (281mm x 250mm)               | 11.06" X 9.84" (281mm x 250mm)               |
| Cut out diameter     | 5.875" (149mm)                               | 8.25" (210mm)                                | 10.125" (257mm)                              | 10.125" (257mm)                              |
| Certifications       | UL 1480, UL 2043, NFPA90 & NFPA70; S7232     | UL 1480, UL 2043, NFPA90 & NFPA70; S7232     | UL 1480, UL 2043, NFPA90 & NFPA70; S7232     | UL 1480, UL 2043, NFPA90 & NFPA70; S723      |