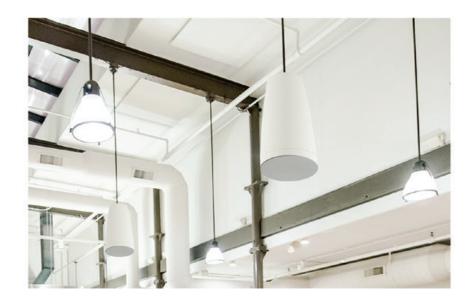

Sonance Professional Series Pendant Speakers utilizes a minimalistic design similar to pendant lighting to blend discreetly into the environment. The one-piece grille is the same as the In-Ceiling speakers to deliver consistent sight lines when installed in the same space.

A full-fidelity transformer ensures uncompromised sonic performance in 70V/100V mode, while heavy duty voice coils ensure longevity and reliability at high volumes.

The integrated top cover hides the mounting hardware and wiring connector; while the supplied 15.4' (5m) suspension and safety cable with integrated spring clip and Gripple® Hangers, ensure a fast and secure installation first time, every time.

A high-excursion polypropylene woofer delivers effortless low bass extension, even at high volumes, while the pivoting chambered 1" soft dome tweeter can be directed to ensure accurate coverage, when speaker positioning is compromised.