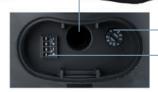

· UL 1480 and UL 2043 Certified

Euroblock Connector with Loop Through

High Excursion Polypropylene Woofer

Pivoting 1" Soft Dome Chambered Tweeter

Optional Black Grille

Optional Square Adapter with black or white grilles, provides aesthetic to match lighting and decor.