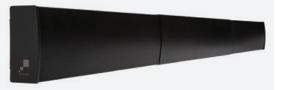

### Adjustable-width Soundbar

- · Adjusts to complement various display widths 50"- 65" & 70"- 80".
- · 3-way design for exceptional clarity and channel separation.
- · Includes all necessary hardware to mount to the bottom of a display bracket, to hang on the wall, or to simply sit on a tabletop.