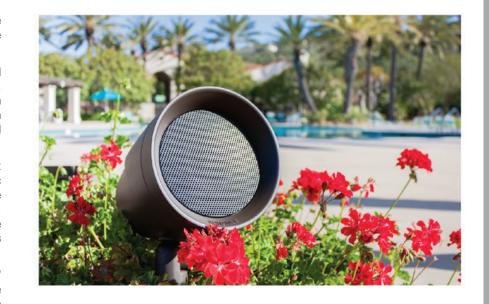

Sonance Landscape Series (SLS) 70 Volt speaker system is totally scalable to deliver perfectly even coverage and "audiophile-like" sonic performance in any sized outdoor space.

With a range of products to suit almost any throw distance and desired sound pressure level, SLS is perfect for resort gardens, golf courses, college campuses, wineries, amusement parks and outdoor malls. In addition, the satellite and subwoofer form factor provides a versatile high performance solution for challenging indoor environments such as vaulted ceilings in bars, restaurants and clubs

Sonance Landscape Series is regarded by many as the world's best outdoor audio system. Strategically-placed satellite speakers (that mimic the aesthetic of landscape lighting and subwoofers that encompass the perimeter of the property directing the sound towards the listening areas. The result is breathtaking performance and a perfect blanket of immersive sound. The additional benefit is that the music is contained in the areas where it's wanted and not spilling-out to disturb adjoining properties.

Sonance Landscape Series utilizes 10" or 12" below-ground or 10" hardscape subwoofers to deliver smooth and powerful bass response throughout an entire garden. The result is evenly distributed, audiophile sound quality that fills the entire space with depth and detail.