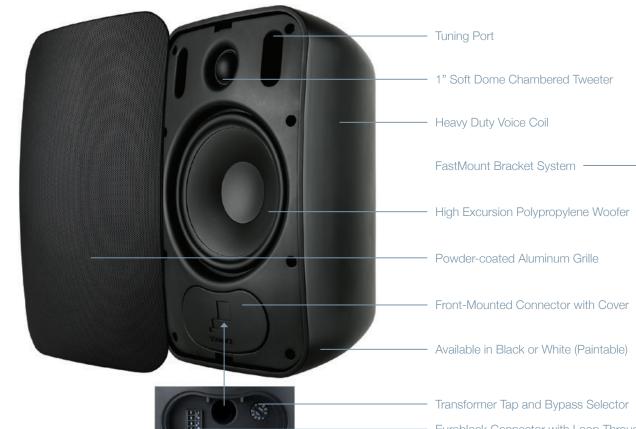

Available in Black or White (Paintable)

- Heavy-Duty Voice Coil

Front-Mounted Voltage SelectorPivoting 1" Soft Dome Chambered TweeterHigh Excursion Polypropylene Woofer

Magnetic Grille Retention

One-Piece Bezel-Less Grille

Dimensions HxWxD

Taps

Frequency Range +/-3 75Hz - 20kHz

Power Handling RMS 60W program, 30W pink noise

Sonance Professional Series Surface-Mount Speakers feature Sonance's Fast-Mount® bracket and front cable connection to speed up the installation process and provide a minimalistic appearance.

Sonance's FastMount bracket system utilizes a simple push and lock process to fasten the speaker into place, without the need for threaded knobs that can come loose or be tampered with.

Sonance award-winning Invisible Series Speakers are used exclusively in luxury retail boutiques around the world, including Louis Vuitton, Prada Fendi, Gucci and Miu Miu.