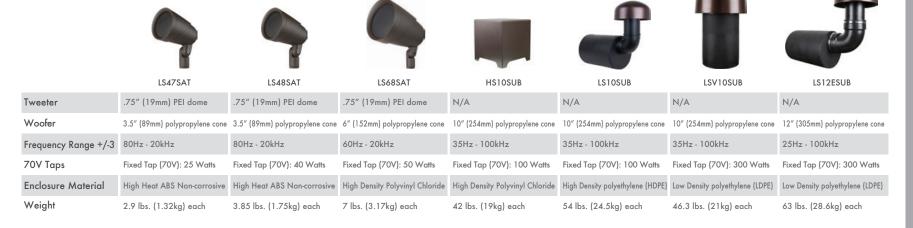

Sonance Landscape Series utilizes 10" or 12" below-ground or 10" hardscape subwoofers to deliver smooth and powerful bass response throughout an entire garden. The result is evenly distributed, audiophile sound quality that fills the entire space with depth and detail.