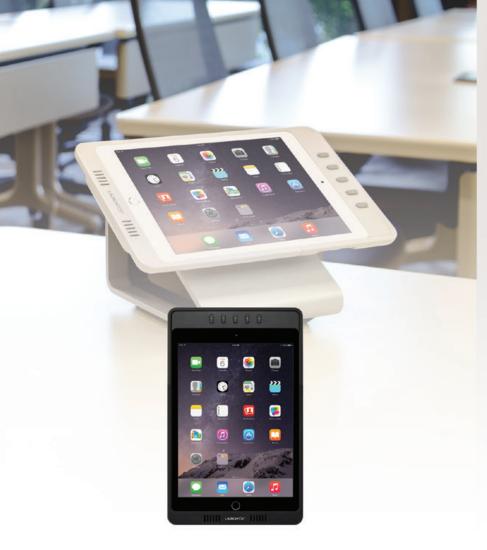

#### LaunchPort

- · A portable solution that holds, charges, and protects the iPad.
- · Wall or table charging stations available with magnetic mounting.
- · Inductive charging reduces wires and clutter.

#### LaunchPort with Buttons

- · All LaunchPort features plus:
- Programmable Buttons provide instant access to simple functions via Lutron Clear Connect® while the iPad is on or off.