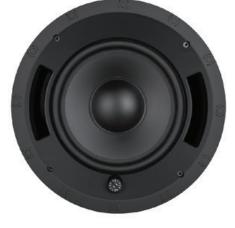

Introducing ... Sonance Professional Series

The Sonance Professional Series In-Ceiling Speakers feature a one-piece bezel-less grille that is magnetically secured and allows for a one-step painting process to simplify installation and minimize visual distraction.

The optional Square Grille Adapter allows speakers to match the aesthetic of square downlights and HVAC grilles to achieve continual sight lines.

A high-excursion polypropylene woofer delivers effortless low bass extension, while the pivoting chambered 1" soft dome tweeter can be directed to ensure accurate coverage.

Available in 4", 6.5" and 8" 2-Way and an 8" woofer, shipped with white grille (paintable).

Optional black grille. Optional square adapter available with either black or white grille (paintable).

|                      | PS-C43RT                                     | PS-C63RT                                     | PS-C83RT                                     | PS-C83RWT                                    |
|----------------------|----------------------------------------------|----------------------------------------------|----------------------------------------------|----------------------------------------------|
| Tweeter              | 1" (25mm) cloth dome, pivoting               | 1" (25mm) cloth dome, pivoting               | 1" (25mm) cloth dome, pivoting               | N/A                                          |
| Woofer               | 4" (100mm) poly cone, rubber surround        | 6.5" (165mm) poly cone, rubber surround      | 8" (203mm) poly cone, rubber surround        | 8" (203mm) poly cone, rubber surround        |
| Frequency Range +/-3 | 75Hz - 20kHz                                 | 65Hz - 20kHz                                 | 55Hz - 20kHz                                 | 50Hz - 150Hz                                 |
| Power Handling RMS   | 60W program, 30W pink noise                  | 120W program, 60W pink noise                 | 160W program, 80W pink noise                 | 300W program, 150W pink noise                |
| Sensitivity          | 87dB                                         | 91 dB                                        | 91 dB                                        | 89dB                                         |
| Taps                 | 30W, 15W, 7.5W, (3.8W 70V) 8 Ohm             | 60W, 30W, 15W, (7.5W 70V), 8 Ohm             | 60W, 30W, 15W, (7.5W 70V), 8 Ohm             | 120W, 60W, 30W, (15W 70V), 8 Ohm             |
| Impedance            | 8 ohms selectable                            | 8 ohms selectable                            | 8 ohms selectable                            | 8 ohms selectable                            |
| Termination          | Removable locking clip-in connector          |
| Included Accessories | C-rings, tile rails, cutout template, grille |
| Dimensions           | 6.3" X 7.01" (160mm x 178mm)                 | 9.13" X 8.86" (232mm x 225mm)                | 11.06" X 9.84" (281mm x 250mm)               | 11.06" X 9.84" (281mm x 250mm)               |
| Cut out diameter     | 5.875" (149mm)                               | 8.25" (210mm)                                | 10.125" (257mm)                              | 10.125" (257mm)                              |
| Certifications       | UL 1480, UL 2043, NFPA90 & NFPA70; S7232     | UL 1480, UL 2043, NFPA90 & NFPA70; S7232     | UL 1480, UL 2043, NFPA90 & NFPA70; S7232     | UL 1480, UL 2043, NFPA90 & NFPA70; S723      |