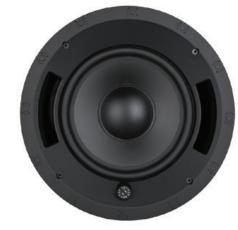

Available in Black or White (Paintable)

- Heavy-Duty Voice Coil

Front-Mounted Voltage SelectorPivoting 1" Soft Dome Chambered TweeterHigh Excursion Polypropylene Woofer

Magnetic Grille Retention

One-Piece Bezel-Less Grille

Available in 4", 6.5" and 8" 2-Way and an 8" woofer, shipped with white grille (paintable).

Optional black grille. Optional square adapter available with either black or white grille (paintable).

|                      | PS-C43RT                                     | PS-C63RT                                     | PS-C83RT                                     | PS-C83RWT                                    |
|----------------------|----------------------------------------------|----------------------------------------------|----------------------------------------------|----------------------------------------------|
| Tweeter              | 1" (25mm) cloth dome, pivoting               | 1" (25mm) cloth dome, pivoting               | 1" (25mm) cloth dome, pivoting               | N/A                                          |
| Woofer               | 4" (100mm) poly cone, rubber surround        | 6.5" (165mm) poly cone, rubber surround      | 8" (203mm) poly cone, rubber surround        | 8" (203mm) poly cone, rubber surround        |
| Frequency Range +/-3 | 75Hz - 20kHz                                 | 65Hz - 20kHz                                 | 55Hz - 20kHz                                 | 50Hz - 150Hz                                 |
| Power Handling RMS   | 60W program, 30W pink noise                  | 120W program, 60W pink noise                 | 160W program, 80W pink noise                 | 300W program, 150W pink noise                |
| Sensitivity          | 87dB                                         | 91 dB                                        | 91 dB                                        | 89dB                                         |
| Taps                 | 30W, 15W, 7.5W, (3.8W 70V) 8 Ohm             | 60W, 30W, 15W, (7.5W 70V), 8 Ohm             | 60W, 30W, 15W, (7.5W 70V), 8 Ohm             | 120W, 60W, 30W, (15W 70V), 8 Ohm             |
| Impedance            | 8 ohms selectable                            | 8 ohms selectable                            | 8 ohms selectable                            | 8 ohms selectable                            |
| Termination          | Removable locking clip-in connector          |
| Included Accessories | C-rings, tile rails, cutout template, grille |
| Dimensions           | 6.3" X 7.01" (160mm x 178mm)                 | 9.13" X 8.86" (232mm x 225mm)                | 11.06" X 9.84" (281mm x 250mm)               | 11.06" X 9.84" (281mm x 250mm)               |
| Cut out diameter     | 5.875" (149mm)                               | 8.25" (210mm)                                | 10.125" (257mm)                              | 10.125" (257mm)                              |
| Certifications       | UL 1480, UL 2043, NFPA90 & NFPA70; S7232     | UL 1480, UL 2043, NFPA90 & NFPA70; S7232     | UL 1480, UL 2043, NFPA90 & NFPA70; S7232     | UL 1480, UL 2043, NFPA90 & NFPA70; S723      |