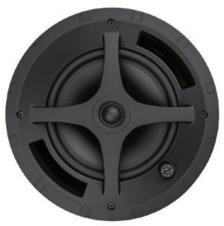

Introducing ... Sonance Professional Series

The Sonance Professional Series In-Ceiling Speakers feature a one-piece bezel-less grille that is magnetically secured and allows for a one-step painting process to simplify installation and minimize visual distraction.

The optional Square Grille Adapter allows speakers to match the aesthetic of square downlights and HVAC grilles to achieve continual sight lines.

A high-excursion polypropylene woofer delivers effortless low bass extension, while the pivoting chambered 1" soft dome tweeter can be directed to ensure accurate coverage.

Available in 4", 6.5" and 8" 2-Way and an 8" woofer, shipped with white grille (paintable).

Optional black grille. Optional square adapter available with either black or white grille (paintable).

|                      | PS-C43RT                                     | PS-C63RT                                     | PS-C83RT                                     | PS-C83RWT                                    |
|----------------------|----------------------------------------------|----------------------------------------------|----------------------------------------------|----------------------------------------------|
| Tweeter              | 1" (25mm) cloth dome, pivoting               | 1" (25mm) cloth dome, pivoting               | 1" (25mm) cloth dome, pivoting               | N/A                                          |
| Woofer               | 4" (100mm) poly cone, rubber surround        | 6.5" (165mm) poly cone, rubber surround      | 8" (203mm) poly cone, rubber surround        | 8" (203mm) poly cone, rubber surround        |
| Frequency Range +/-3 | 75Hz - 20kHz                                 | 65Hz - 20kHz                                 | 55Hz - 20kHz                                 | 50Hz - 150Hz                                 |
| Power Handling RMS   | 60W program, 30W pink noise                  | 120W program, 60W pink noise                 | 160W program, 80W pink noise                 | 300W program, 150W pink noise                |
| Sensitivity          | 87dB                                         | 91 dB                                        | 91 dB                                        | 89dB                                         |
| Taps                 | 30W, 15W, 7.5W, (3.8W 70V) 8 Ohm             | 60W, 30W, 15W, (7.5W 70V), 8 Ohm             | 60W, 30W, 15W, (7.5W 70V), 8 Ohm             | 120W, 60W, 30W, (15W 70V), 8 Ohm             |
| Impedance            | 8 ohms selectable                            | 8 ohms selectable                            | 8 ohms selectable                            | 8 ohms selectable                            |
| Termination          | Removable locking clip-in connector          |
| Included Accessories | C-rings, tile rails, cutout template, grille |
| Dimensions           | 6.3" X 7.01" (160mm x 178mm)                 | 9.13" X 8.86" (232mm x 225mm)                | 11.06" X 9.84" (281mm x 250mm)               | 11.06" X 9.84" (281mm x 250mm)               |
| Cut out diameter     | 5.875" (149mm)                               | 8.25" (210mm)                                | 10.125" (257mm)                              | 10.125" (257mm)                              |
| Certifications       | UL 1480, UL 2043, NFPA90 & NFPA70; S7232     | UL 1480, UL 2043, NFPA90 & NFPA70; S7232     | UL 1480, UL 2043, NFPA90 & NFPA70; S7232     | UL 1480, UL 2043, NFPA90 & NFPA70; S723      |