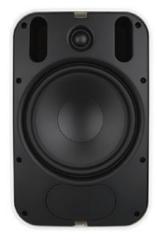

Dimensions HxWxD

Taps

Frequency Range +/-3 75Hz - 20kHz

Power Handling RMS 60W program, 30W pink noise

Sonance Professional Series Surface-Mount Speakers feature Sonance's Fast-Mount® bracket and front cable connection to speed up the installation process and provide a minimalistic appearance.

A full-fidelity transformer ensures uncompromised sonic performance in 70V/100V mode, while the heavy duty voicecoils ensure longevity and reliability at high volumes.

A high-excursion polypropylene woofer delivers effortless low bass extension, even at high volumes, while the 1" chambered soft dome tweeter provides exceptional high end detail and off-axis performance.

The weatherproof high-impact, extreme temperature resistant construction and powder coated aluminum grille allow them to be used in either indoor or outdoor applications.

Available in 4", 5.25" 6.5" and 8" 2-Way and an 8" woofer in either black or white (paintable).

|   | PS-S43T                                      | PS-S53T                                        | PS-S63T                                        | PS-S83T                                        | PS-S83WT                                      |
|---|----------------------------------------------|------------------------------------------------|------------------------------------------------|------------------------------------------------|-----------------------------------------------|
|   | 1" (25mm) cloth dome, pivoting               | 1" (25mm) cloth dome, pivoting                 | 1" (25mm) cloth dome, pivoting                 | 1" (25mm) cloth dome, pivoting                 | N/A                                           |
|   | 4" (100mm) poly cone, rubber surround        | 5.25" (130mm) poly cone, rubber surround       | 6.5" (165mm) poly cone, rubber surround        | 8" (203mm) poly cone, rubber surround          | 8" (203mm) poly cone, rubber surround         |
| 3 | 75Hz - 20kHz                                 | 70Hz - 20kHz                                   | 65Hz - 20kHz                                   | 55Hz - 20kHz                                   | 50Hz - 150Hz                                  |
| ) | 60W program, 30W pink noise                  | 90W program, 45W pink noise                    | 120W program, 60W pink noise                   | 160W program, 80W pink noise                   | 200W program, 125W pink noise                 |
|   | 87dB                                         | 88dB                                           | 88dB                                           | 90dB                                           | 89dB                                          |
|   | 30W, 15W, 7.5W, (3.8W 70V), 8 Ohm            | 30W, 15W, 7.5W, (3.8W 70V), 8 Ohm              | 60W, 30W, 15W, (7.5W 70V), 8 Ohm               | 60W, 30W, 15W, (7.5W 70V), 8 Ohm               | 120W, 60W, 30W, (15W 70V), 8 Ohm              |
|   | 8 ohms selectable                            | 8 ohms selectable                              | 8 ohms selectable                              | 8 ohms selectable                              | 8 ohms selectable                             |
|   | Front locking clip-in connector              | Front locking clip-in connector                | Front locking clip-in connector                | Front locking clip-in connector                | Front locking clip-in connector               |
|   | FastMount Adjustable Bracket                 | FastMount Adjustable Bracket                   | FastMount Adjustable Bracket                   | FastMount Adjustable Bracket                   | FastMount Adjustable Bracket                  |
| ) | 9.25" x 5.47" x 4.8" (235mm x 139mm x 122mm) | 10.08" x 6.36" x 5.68" (256mm x 162mm x 144mm) | 12.14" x 7.51" x 6.86" (309mm x 191mm x 174mm) | 14.02" x 9.01" x 8.58" (356mm x 229mm x 218mm) | 14.02" x 9.01" x 8.58" (356mm x 229mm x 218mm |
|   | UL 1480, IPXA                                | UL 1480, IPXA                                  | UL 1480, IPXA                                  | UL 1480, IPXA                                  | UL 1480, IPX4                                 |