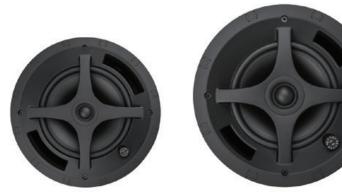

Introducing ... Sonance Professional Series

The Sonance Professional Series In-Ceiling Speakers feature a one-piece bezel-less grille that is magnetically secured and allows for a one-step painting process to simplify installation and minimize visual distraction.

Available in 4", 6.5" and 8" 2-Way and an 8" woofer, shipped with white grille (paintable).

Optional black grille. Optional square adapter available with either black or white grille (paintable).

|                      | PS-C43RT                                     | PS-C63RT                                     | PS-C83RT                                     | PS-C83RWT                                    |
|----------------------|----------------------------------------------|----------------------------------------------|----------------------------------------------|----------------------------------------------|
| Tweeter              | 1" (25mm) cloth dome, pivoting               | 1" (25mm) cloth dome, pivoting               | 1" (25mm) cloth dome, pivoting               | N/A                                          |
| Woofer               | 4" (100mm) poly cone, rubber surround        | 6.5" (165mm) poly cone, rubber surround      | 8" (203mm) poly cone, rubber surround        | 8" (203mm) poly cone, rubber surround        |
| Frequency Range +/-3 | 75Hz - 20kHz                                 | 65Hz - 20kHz                                 | 55Hz - 20kHz                                 | 50Hz - 150Hz                                 |
| Power Handling RMS   | 60W program, 30W pink noise                  | 120W program, 60W pink noise                 | 160W program, 80W pink noise                 | 300W program, 150W pink noise                |
| Sensitivity          | 87dB                                         | 91 dB                                        | 91 dB                                        | 89dB                                         |
| Taps                 | 30W, 15W, 7.5W, (3.8W 70V) 8 Ohm             | 60W, 30W, 15W, (7.5W 70V), 8 Ohm             | 60W, 30W, 15W, (7.5W 70V), 8 Ohm             | 120W, 60W, 30W, (15W 70V), 8 Ohm             |
| Impedance            | 8 ohms selectable                            | 8 ohms selectable                            | 8 ohms selectable                            | 8 ohms selectable                            |
| Termination          | Removable locking clip-in connector          |
| Included Accessories | C-rings, tile rails, cutout template, grille |
| Dimensions           | 6.3" X 7.01" (160mm x 178mm)                 | 9.13" X 8.86" (232mm x 225mm)                | 11.06" X 9.84" (281mm x 250mm)               | 11.06" X 9.84" (281mm x 250mm)               |
| Cut out diameter     | 5.875" (149mm)                               | 8.25" (210mm)                                | 10.125" (257mm)                              | 10.125" (257mm)                              |
| Certifications       | UL 1480, UL 2043, NFPA90 & NFPA70; S7232     | UL 1480, UL 2043, NFPA90 & NFPA70; S7232     | UL 1480, UL 2043, NFPA90 & NFPA70; S7232     | UL 1480, UL 2043, NFPA90 & NFPA70; S723      |

Available in 4", 6.5" and 8" 2-Way and an 8" woofer in either black or white (paintable).

|                     | PS-P43T                                             | PS-P63T                                             | PS-P83T                                             | PS-P83WT                                            |
|---------------------|-----------------------------------------------------|-----------------------------------------------------|-----------------------------------------------------|-----------------------------------------------------|
| weeter              | 1" (25mm) silk dome, pivoting                       | 1" (25mm) silk dome, pivoting                       | 1" (25mm) silk dome, pivoting                       | N/A                                                 |
| Woofer              | 4" (100mm) poly cone, rubber surround               | 6.5" (165mm) poly cone, rubber surround             | 8" (203mm) poly cone, rubber surround               | 8" (203mm) poly cone, rubber surround               |
| requency Range +/-3 | 75Hz - 20kHz                                        | 65Hz - 20kHz                                        | 55Hz - 20kHz                                        | 50Hz - 125Hz                                        |
| Power Handling RMS  | 60W program, 30W pink noise                         | 150W program, 75W pink noise                        | 200W program, 100W pink noise                       | 300W program, 150W pink noise                       |
| Sensitivity         | 87dB                                                | 88dB                                                | 90dB                                                | 89dB                                                |
| Taps                | 30W, 15W, 7.5W, (3.8W 70V), 8 Ohm                   | 60W, 30W, 15W, (7.5W 70V), 8 Ohm                    | 60W, 30W, 15W, (7.5W 70V), 8 Ohm                    | 120W, 60W, 30W, (15W 70V), 8 Ohm                    |
| mpedance            | 8 ohms selectable                                   | 8 ohms selectable                                   | 8 ohms selectable                                   | 8 ohms selectable                                   |
| Termination         | Removable locking clip-in connector                 |
| Attachment          | One point, top surface                              |
| ncluded Accessories | Suspension wire, safety wire, 2 x Gripple Connector | Suspension wire, safety wire, 2 x Gripple Connector | Suspension wire, safety wire, 2 x Gripple Connector | Suspension wire, safety wire, 2 x Gripple Connector |
| Dimensions          | 6.3" x 11" (160mm x 280mm)                          | 9.13" x 15.6" (232mm x 396mm)                       | 11.06" x 19.7" (281mm x 500mm)                      | 11.06" x 19.7" (281mm x 500mm)                      |
| Certifications      | UL 1480, UL 2239                                    |
|                     |                                                     |                                                     |                                                     |                                                     |