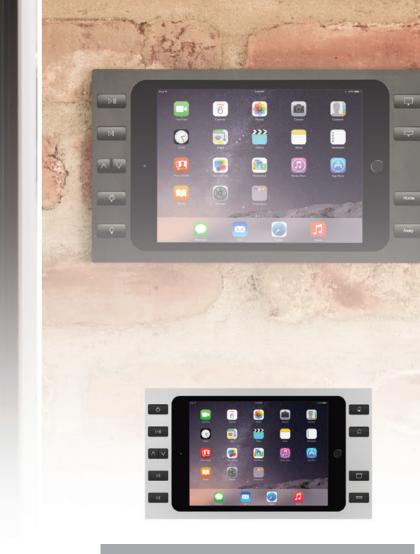

#### Surface Mount with Button

- · All Surface Mount features plus:
- · Programmable backlit Buttons provide instant access to simple functions via IP while the iPad is on or off.

V

Outlets

X

11:00 AM

Available