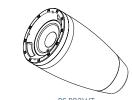

Introducing ... Sonance Professional Series

The Sonance Professional Series In-Ceiling Speakers feature a one-piece bezel-less grille that is magnetically secured and allows for a one-step painting process to simplify installation and minimize visual distraction.

Available in 4", 6.5" and 8" 2-Way and an 8" woofer, shipped with white grille (paintable).

Optional black grille. Optional square adapter available with either black or white grille (paintable).

|                      | PS-C43RT                                     | PS-C63RT                                     | PS-C83RT                                     | PS-C83RWT                                    |
|----------------------|----------------------------------------------|----------------------------------------------|----------------------------------------------|----------------------------------------------|
| Tweeter              | 1" (25mm) cloth dome, pivoting               | 1" (25mm) cloth dome, pivoting               | 1" (25mm) cloth dome, pivoting               | N/A                                          |
| Woofer               | 4" (100mm) poly cone, rubber surround        | 6.5" (165mm) poly cone, rubber surround      | 8" (203mm) poly cone, rubber surround        | 8" (203mm) poly cone, rubber surround        |
| Frequency Range +/-3 | 75Hz - 20kHz                                 | 65Hz - 20kHz                                 | 55Hz - 20kHz                                 | 50Hz - 150Hz                                 |
| Power Handling RMS   | 60W program, 30W pink noise                  | 120W program, 60W pink noise                 | 160W program, 80W pink noise                 | 300W program, 150W pink noise                |
| Sensitivity          | 87dB                                         | 91 dB                                        | 91 dB                                        | 89dB                                         |
| Taps                 | 30W, 15W, 7.5W, (3.8W 70V) 8 Ohm             | 60W, 30W, 15W, (7.5W 70V), 8 Ohm             | 60W, 30W, 15W, (7.5W 70V), 8 Ohm             | 120W, 60W, 30W, (15W 70V), 8 Ohm             |
| Impedance            | 8 ohms selectable                            | 8 ohms selectable                            | 8 ohms selectable                            | 8 ohms selectable                            |
| Termination          | Removable locking clip-in connector          |
| Included Accessories | C-rings, tile rails, cutout template, grille |
| Dimensions           | 6.3" X 7.01" (160mm x 178mm)                 | 9.13" X 8.86" (232mm x 225mm)                | 11.06" X 9.84" (281mm x 250mm)               | 11.06" X 9.84" (281mm x 250mm)               |
| Cut out diameter     | 5.875" (149mm)                               | 8.25" (210mm)                                | 10.125" (257mm)                              | 10.125" (257mm)                              |
| Certifications       | UL 1480, UL 2043, NFPA90 & NFPA70; S7232     | UL 1480, UL 2043, NFPA90 & NFPA70; S7232     | UL 1480, UL 2043, NFPA90 & NFPA70; S7232     | UL 1480, UL 2043, NFPA90 & NFPA70; S723      |