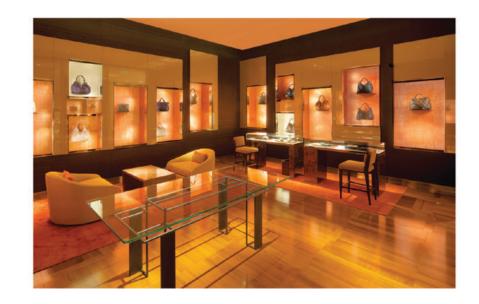

Sonance's FastMount bracket system utilizes a simple push and lock process to fasten the speaker into place, without the need for threaded knobs that can come loose or be tampered with.

Sonance award-winning Invisible Series Speakers are used exclusively in luxury retail boutiques around the world, including Louis Vuitton, Prada Fendi, Gucci and Miu Miu.