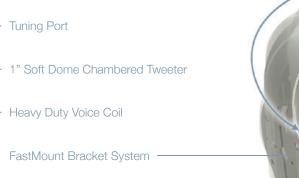

Available in Black or White (Paintable)

- Heavy-Duty Voice Coil

Front-Mounted Voltage SelectorPivoting 1" Soft Dome Chambered TweeterHigh Excursion Polypropylene Woofer

Magnetic Grille Retention

One-Piece Bezel-Less Grille