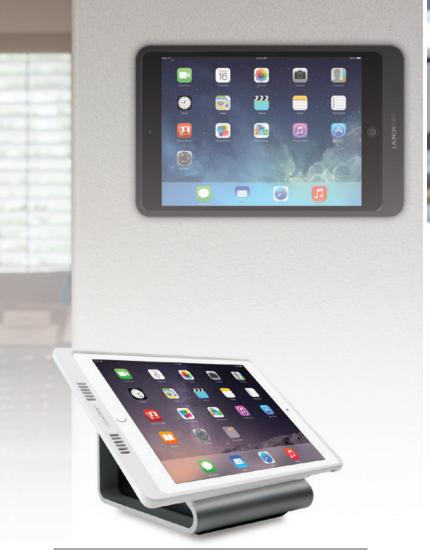

#### LaunchPort

- · A portable solution that holds, charges, and protects the iPad.
- · Wall or table charging stations available with magnetic mounting.
- · Inductive charging reduces wires and clutter.

#### LaunchPort with Buttons

- · All LaunchPort features plus:
- Programmable Buttons provide instant access to simple functions via Lutron Clear Connect® while the iPad is on or off.