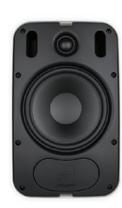

Dimensions HxWxD

Taps

Frequency Range +/-3 75Hz - 20kHz

Power Handling RMS 60W program, 30W pink noise

Sonance Professional Series Surface-Mount Speakers feature Sonance's Fast-Mount® bracket and front cable connection to speed up the installation process and provide a minimalistic appearance.

A full-fidelity transformer ensures uncompromised sonic performance in 70V/100V mode, while the heavy duty voicecoils ensure longevity and reliability at high volumes.

A high-excursion polypropylene woofer delivers effortless low bass extension, even at high volumes, while the 1" chambered soft dome tweeter provides exceptional high end detail and off-axis performance.

The weatherproof high-impact, extreme temperature resistant construction and powder coated aluminum grille allow them to be used in either indoor or outdoor applications.

Available in 4", 5.25" 6.5" and 8" 2-Way and an 8" woofer in either black or white (paintable).

|   | PS-S43T                                      | PS-S53T                                        | PS-S63T                                        | PS-S83T                                        | PS-S83WT                                      |
|---|----------------------------------------------|------------------------------------------------|------------------------------------------------|------------------------------------------------|-----------------------------------------------|
|   | 1" (25mm) cloth dome, pivoting               | 1" (25mm) cloth dome, pivoting                 | 1" (25mm) cloth dome, pivoting                 | 1" (25mm) cloth dome, pivoting                 | N/A                                           |
|   | 4" (100mm) poly cone, rubber surround        | 5.25" (130mm) poly cone, rubber surround       | 6.5" (165mm) poly cone, rubber surround        | 8" (203mm) poly cone, rubber surround          | 8" (203mm) poly cone, rubber surround         |
| 3 | 75Hz - 20kHz                                 | 70Hz - 20kHz                                   | 65Hz - 20kHz                                   | 55Hz - 20kHz                                   | 50Hz - 150Hz                                  |
| ) | 60W program, 30W pink noise                  | 90W program, 45W pink noise                    | 120W program, 60W pink noise                   | 160W program, 80W pink noise                   | 200W program, 125W pink noise                 |
|   | 87dB                                         | 88dB                                           | 88dB                                           | 90dB                                           | 89dB                                          |
|   | 30W, 15W, 7.5W, (3.8W 70V), 8 Ohm            | 30W, 15W, 7.5W, (3.8W 70V), 8 Ohm              | 60W, 30W, 15W, (7.5W 70V), 8 Ohm               | 60W, 30W, 15W, (7.5W 70V), 8 Ohm               | 120W, 60W, 30W, (15W 70V), 8 Ohm              |
|   | 8 ohms selectable                            | 8 ohms selectable                              | 8 ohms selectable                              | 8 ohms selectable                              | 8 ohms selectable                             |
|   | Front locking clip-in connector              | Front locking clip-in connector                | Front locking clip-in connector                | Front locking clip-in connector                | Front locking clip-in connector               |
|   | FastMount Adjustable Bracket                 | FastMount Adjustable Bracket                   | FastMount Adjustable Bracket                   | FastMount Adjustable Bracket                   | FastMount Adjustable Bracket                  |
| ) | 9.25" x 5.47" x 4.8" (235mm x 139mm x 122mm) | 10.08" x 6.36" x 5.68" (256mm x 162mm x 144mm) | 12.14" x 7.51" x 6.86" (309mm x 191mm x 174mm) | 14.02" x 9.01" x 8.58" (356mm x 229mm x 218mm) | 14.02" x 9.01" x 8.58" (356mm x 229mm x 218mm |
|   | UL 1480, IPXA                                | UL 1480, IPXA                                  | UL 1480, IPXA                                  | UL 1480, IPXA                                  | UL 1480, IPX4                                 |