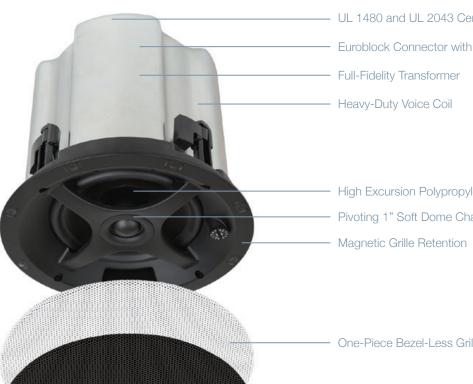

Introducing ... Sonance Professional Series

The Sonance Professional Series In-Ceiling Speakers feature a one-piece bezel-less grille that is magnetically secured and allows for a one-step painting process to simplify installation and minimize visual distraction.

The optional Square Grille Adapter allows speakers to match the aesthetic of square downlights and HVAC grilles to achieve continual sight lines.

A high-excursion polypropylene woofer delivers effortless low bass extension, while the pivoting chambered 1" soft dome tweeter can be directed to ensure accurate coverage.

A full-fidelity transformer ensures uncompromised sonic performance in 70V/100V mode, while heavy duty voice coils ensure longevity and reliability at high volumes.

Sealed metal enclosures, integrated cable and conduit clamping, seismic attachment, connecter cover and cable loop-through meet UL 1480 and UL 2043.

· UL 1480 and UL 2043 Certified

Euroblock Connector with Loop Through

High Excursion Polypropylene Woofer

Pivoting 1" Soft Dome Chambered Tweeter

Optional Black Grille

Optional Square Adapter with black or white grilles, provides aesthetic to match lighting and decor.