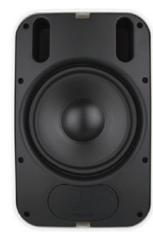

Dimensions HxWxD

Taps

Frequency Range +/-3 75Hz - 20kHz

Power Handling RMS 60W program, 30W pink noise

Sonance Professional Series Surface-Mount Speakers feature Sonance's Fast-Mount® bracket and front cable connection to speed up the installation process and provide a minimalistic appearance.

A full-fidelity transformer ensures uncompromised sonic performance in 70V/100V mode, while the heavy duty voicecoils ensure longevity and reliability at high volumes.

A high-excursion polypropylene woofer delivers effortless low bass extension, even at high volumes, while the 1" chambered soft dome tweeter provides exceptional high end detail and off-axis performance.

The weatherproof high-impact, extreme temperature resistant construction and powder coated aluminum grille allow them to be used in either indoor or outdoor applications.

Available in 4", 5.25" 6.5" and 8" 2-Way and an 8" woofer in either black or white (paintable).

|   | PS-S43T                                      | PS-S53T                                        | PS-S63T                                        | PS-S83T                                        | PS-S83WT                                      |
|---|----------------------------------------------|------------------------------------------------|------------------------------------------------|------------------------------------------------|-----------------------------------------------|
|   | 1" (25mm) cloth dome, pivoting               | 1" (25mm) cloth dome, pivoting                 | 1" (25mm) cloth dome, pivoting                 | 1" (25mm) cloth dome, pivoting                 | N/A                                           |
|   | 4" (100mm) poly cone, rubber surround        | 5.25" (130mm) poly cone, rubber surround       | 6.5" (165mm) poly cone, rubber surround        | 8" (203mm) poly cone, rubber surround          | 8" (203mm) poly cone, rubber surround         |
| 3 | 75Hz - 20kHz                                 | 70Hz - 20kHz                                   | 65Hz - 20kHz                                   | 55Hz - 20kHz                                   | 50Hz - 150Hz                                  |
| ) | 60W program, 30W pink noise                  | 90W program, 45W pink noise                    | 120W program, 60W pink noise                   | 160W program, 80W pink noise                   | 200W program, 125W pink noise                 |
|   | 87dB                                         | 88dB                                           | 88dB                                           | 90dB                                           | 89dB                                          |
|   | 30W, 15W, 7.5W, (3.8W 70V), 8 Ohm            | 30W, 15W, 7.5W, (3.8W 70V), 8 Ohm              | 60W, 30W, 15W, (7.5W 70V), 8 Ohm               | 60W, 30W, 15W, (7.5W 70V), 8 Ohm               | 120W, 60W, 30W, (15W 70V), 8 Ohm              |
|   | 8 ohms selectable                            | 8 ohms selectable                              | 8 ohms selectable                              | 8 ohms selectable                              | 8 ohms selectable                             |
|   | Front locking clip-in connector              | Front locking clip-in connector                | Front locking clip-in connector                | Front locking clip-in connector                | Front locking clip-in connector               |
|   | FastMount Adjustable Bracket                 | FastMount Adjustable Bracket                   | FastMount Adjustable Bracket                   | FastMount Adjustable Bracket                   | FastMount Adjustable Bracket                  |
| ) | 9.25" x 5.47" x 4.8" (235mm x 139mm x 122mm) | 10.08" x 6.36" x 5.68" (256mm x 162mm x 144mm) | 12.14" x 7.51" x 6.86" (309mm x 191mm x 174mm) | 14.02" x 9.01" x 8.58" (356mm x 229mm x 218mm) | 14.02" x 9.01" x 8.58" (356mm x 229mm x 218mm |
|   | UL 1480, IPXA                                | UL 1480, IPXA                                  | UL 1480, IPXA                                  | UL 1480, IPXA                                  | UL 1480, IPX4                                 |