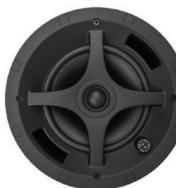

Introducing ... Sonance Professional Series

The Sonance Professional Series In-Ceiling Speakers feature a one-piece bezel-less grille that is magnetically secured and allows for a one-step painting process to simplify installation and minimize visual distraction.

The optional Square Grille Adapter allows speakers to match the aesthetic of square downlights and HVAC grilles to achieve continual sight lines.

A high-excursion polypropylene woofer delivers effortless low bass extension, while the pivoting chambered 1" soft dome tweeter can be directed to ensure accurate coverage.

Available in 4", 6.5" and 8" 2-Way and an 8" woofer, shipped with white grille (paintable).

Optional black grille. Optional square adapter available with either black or white grille (paintable).

|                      | PS-C43RT                                     | PS-C63RT                                     | PS-C83RT                                     | PS-C83RWT                                    |
|----------------------|----------------------------------------------|----------------------------------------------|----------------------------------------------|----------------------------------------------|
| Tweeter              | 1" (25mm) cloth dome, pivoting               | 1" (25mm) cloth dome, pivoting               | 1" (25mm) cloth dome, pivoting               | N/A                                          |
| Woofer               | 4" (100mm) poly cone, rubber surround        | 6.5" (165mm) poly cone, rubber surround      | 8" (203mm) poly cone, rubber surround        | 8" (203mm) poly cone, rubber surround        |
| Frequency Range +/-3 | 75Hz - 20kHz                                 | 65Hz - 20kHz                                 | 55Hz - 20kHz                                 | 50Hz - 150Hz                                 |
| Power Handling RMS   | 60W program, 30W pink noise                  | 120W program, 60W pink noise                 | 160W program, 80W pink noise                 | 300W program, 150W pink noise                |
| Sensitivity          | 87dB                                         | 91 dB                                        | 91 dB                                        | 89dB                                         |
| Taps                 | 30W, 15W, 7.5W, (3.8W 70V) 8 Ohm             | 60W, 30W, 15W, (7.5W 70V), 8 Ohm             | 60W, 30W, 15W, (7.5W 70V), 8 Ohm             | 120W, 60W, 30W, (15W 70V), 8 Ohm             |
| Impedance            | 8 ohms selectable                            | 8 ohms selectable                            | 8 ohms selectable                            | 8 ohms selectable                            |
| Termination          | Removable locking clip-in connector          |
| Included Accessories | C-rings, tile rails, cutout template, grille |
| Dimensions           | 6.3" X 7.01" (160mm x 178mm)                 | 9.13" X 8.86" (232mm x 225mm)                | 11.06" X 9.84" (281mm x 250mm)               | 11.06" X 9.84" (281mm x 250mm)               |
| Cut out diameter     | 5.875" (149mm)                               | 8.25" (210mm)                                | 10.125" (257mm)                              | 10.125" (257mm)                              |
| Certifications       | UL 1480, UL 2043, NFPA90 & NFPA70; S7232     | UL 1480, UL 2043, NFPA90 & NFPA70; S7232     | UL 1480, UL 2043, NFPA90 & NFPA70; S7232     | UL 1480, UL 2043, NFPA90 & NFPA70; S723      |