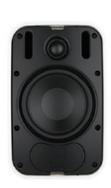

Dimensions HxWxD

Taps

Frequency Range +/-3 75Hz - 20kHz

Power Handling RMS 60W program, 30W pink noise

Sonance Professional Series Surface-Mount Speakers feature Sonance's Fast-Mount® bracket and front cable connection to speed up the installation process and provide a minimalistic appearance.

A full-fidelity transformer ensures uncompromised sonic performance in 70V/100V mode, while the heavy duty voicecoils ensure longevity and reliability at high volumes.

A high-excursion polypropylene woofer delivers effortless low bass extension, even at high volumes, while the 1" chambered soft dome tweeter provides exceptional high end detail and off-axis performance.

The weatherproof high-impact, extreme temperature resistant construction and powder coated aluminum grille allow them to be used in either indoor or outdoor applications.

Available in 4", 5.25" 6.5" and 8" 2-Way and an 8" woofer in either black or white (paintable).

|   | PS-S43T                                      | PS-S53T                                        | PS-S63T                                        | PS-S83T                                        | PS-S83WT                                      |
|---|----------------------------------------------|------------------------------------------------|------------------------------------------------|------------------------------------------------|-----------------------------------------------|
|   | 1" (25mm) cloth dome, pivoting               | 1" (25mm) cloth dome, pivoting                 | 1" (25mm) cloth dome, pivoting                 | 1" (25mm) cloth dome, pivoting                 | N/A                                           |
|   | 4" (100mm) poly cone, rubber surround        | 5.25" (130mm) poly cone, rubber surround       | 6.5" (165mm) poly cone, rubber surround        | 8" (203mm) poly cone, rubber surround          | 8" (203mm) poly cone, rubber surround         |
| 3 | 75Hz - 20kHz                                 | 70Hz - 20kHz                                   | 65Hz - 20kHz                                   | 55Hz - 20kHz                                   | 50Hz - 150Hz                                  |
| ) | 60W program, 30W pink noise                  | 90W program, 45W pink noise                    | 120W program, 60W pink noise                   | 160W program, 80W pink noise                   | 200W program, 125W pink noise                 |
|   | 87dB                                         | 88dB                                           | 88dB                                           | 90dB                                           | 89dB                                          |
|   | 30W, 15W, 7.5W, (3.8W 70V), 8 Ohm            | 30W, 15W, 7.5W, (3.8W 70V), 8 Ohm              | 60W, 30W, 15W, (7.5W 70V), 8 Ohm               | 60W, 30W, 15W, (7.5W 70V), 8 Ohm               | 120W, 60W, 30W, (15W 70V), 8 Ohm              |
|   | 8 ohms selectable                            | 8 ohms selectable                              | 8 ohms selectable                              | 8 ohms selectable                              | 8 ohms selectable                             |
|   | Front locking clip-in connector              | Front locking clip-in connector                | Front locking clip-in connector                | Front locking clip-in connector                | Front locking clip-in connector               |
|   | FastMount Adjustable Bracket                 | FastMount Adjustable Bracket                   | FastMount Adjustable Bracket                   | FastMount Adjustable Bracket                   | FastMount Adjustable Bracket                  |
| ) | 9.25" x 5.47" x 4.8" (235mm x 139mm x 122mm) | 10.08" x 6.36" x 5.68" (256mm x 162mm x 144mm) | 12.14" x 7.51" x 6.86" (309mm x 191mm x 174mm) | 14.02" x 9.01" x 8.58" (356mm x 229mm x 218mm) | 14.02" x 9.01" x 8.58" (356mm x 229mm x 218mm |
|   | UL 1480, IPXA                                | UL 1480, IPXA                                  | UL 1480, IPXA                                  | UL 1480, IPXA                                  | UL 1480, IPX4                                 |