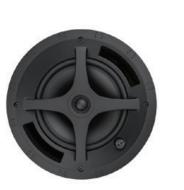

Introducing ... Sonance Professional Series

The Sonance Professional Series In-Ceiling Speakers feature a one-piece bezel-less grille that is magnetically secured and allows for a one-step painting process to simplify installation and minimize visual distraction.

The optional Square Grille Adapter allows speakers to match the aesthetic of square downlights and HVAC grilles to achieve continual sight lines.

A high-excursion polypropylene woofer delivers effortless low bass extension, while the pivoting chambered 1" soft dome tweeter can be directed to ensure accurate coverage.

Available in 4", 6.5" and 8" 2-Way and an 8" woofer, shipped with white grille (paintable).

Optional black grille. Optional square adapter available with either black or white grille (paintable).

|                      | PS-C43RT                                     | PS-C63RT                                     | PS-C83RT                                     | PS-C83RWT                                    |
|----------------------|----------------------------------------------|----------------------------------------------|----------------------------------------------|----------------------------------------------|
| Tweeter              | 1" (25mm) cloth dome, pivoting               | 1" (25mm) cloth dome, pivoting               | 1" (25mm) cloth dome, pivoting               | N/A                                          |
| Woofer               | 4" (100mm) poly cone, rubber surround        | 6.5" (165mm) poly cone, rubber surround      | 8" (203mm) poly cone, rubber surround        | 8" (203mm) poly cone, rubber surround        |
| Frequency Range +/-3 | 75Hz - 20kHz                                 | 65Hz - 20kHz                                 | 55Hz - 20kHz                                 | 50Hz - 150Hz                                 |
| Power Handling RMS   | 60W program, 30W pink noise                  | 120W program, 60W pink noise                 | 160W program, 80W pink noise                 | 300W program, 150W pink noise                |
| Sensitivity          | 87dB                                         | 91 dB                                        | 91 dB                                        | 89dB                                         |
| Taps                 | 30W, 15W, 7.5W, (3.8W 70V) 8 Ohm             | 60W, 30W, 15W, (7.5W 70V), 8 Ohm             | 60W, 30W, 15W, (7.5W 70V), 8 Ohm             | 120W, 60W, 30W, (15W 70V), 8 Ohm             |
| Impedance            | 8 ohms selectable                            | 8 ohms selectable                            | 8 ohms selectable                            | 8 ohms selectable                            |
| Termination          | Removable locking clip-in connector          |
| Included Accessories | C-rings, tile rails, cutout template, grille |
| Dimensions           | 6.3" X 7.01" (160mm x 178mm)                 | 9.13" X 8.86" (232mm x 225mm)                | 11.06" X 9.84" (281mm x 250mm)               | 11.06" X 9.84" (281mm x 250mm)               |
| Cut out diameter     | 5.875" (149mm)                               | 8.25" (210mm)                                | 10.125" (257mm)                              | 10.125" (257mm)                              |
| Certifications       | UL 1480, UL 2043, NFPA90 & NFPA70; S7232     | UL 1480, UL 2043, NFPA90 & NFPA70; S7232     | UL 1480, UL 2043, NFPA90 & NFPA70; S7232     | UL 1480, UL 2043, NFPA90 & NFPA70; S723      |