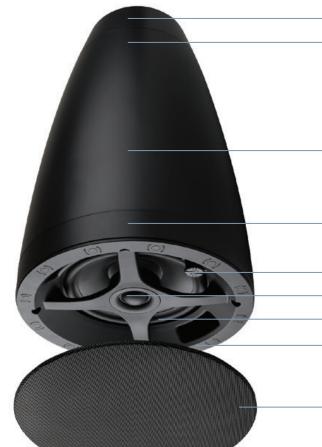

Sonance Professional Series Pendant Speakers utilizes a minimalistic design similar to pendant lighting to blend discreetly into the environment. The one-piece grille is the same as the In-Ceiling speakers to deliver consistent sight lines when installed in the same space.

A full-fidelity transformer ensures uncompromised sonic performance in 70V/100V mode, while heavy duty voice coils ensure longevity and reliability at high volumes.

The integrated top cover hides the mounting hardware and wiring connector; while the supplied 15.4' (5m) suspension and safety cable with integrated spring clip and Gripple® Hangers, ensure a fast and secure installation first time, every time.

A high-excursion polypropylene woofer delivers effortless low bass extension, even at high volumes, while the pivoting chambered 1" soft dome tweeter can be directed to ensure accurate coverage, when speaker positioning is compromised.

Available in Black or White (Paintable)

- Heavy-Duty Voice Coil

Front-Mounted Voltage SelectorPivoting 1" Soft Dome Chambered TweeterHigh Excursion Polypropylene Woofer

Magnetic Grille Retention

One-Piece Bezel-Less Grille

Removable Top Cover hides Cable Connector and Hanging Hardware

Tweeter

Woofer

Sensitivity

Impedance

**Termination** 

Attachment

Certifications