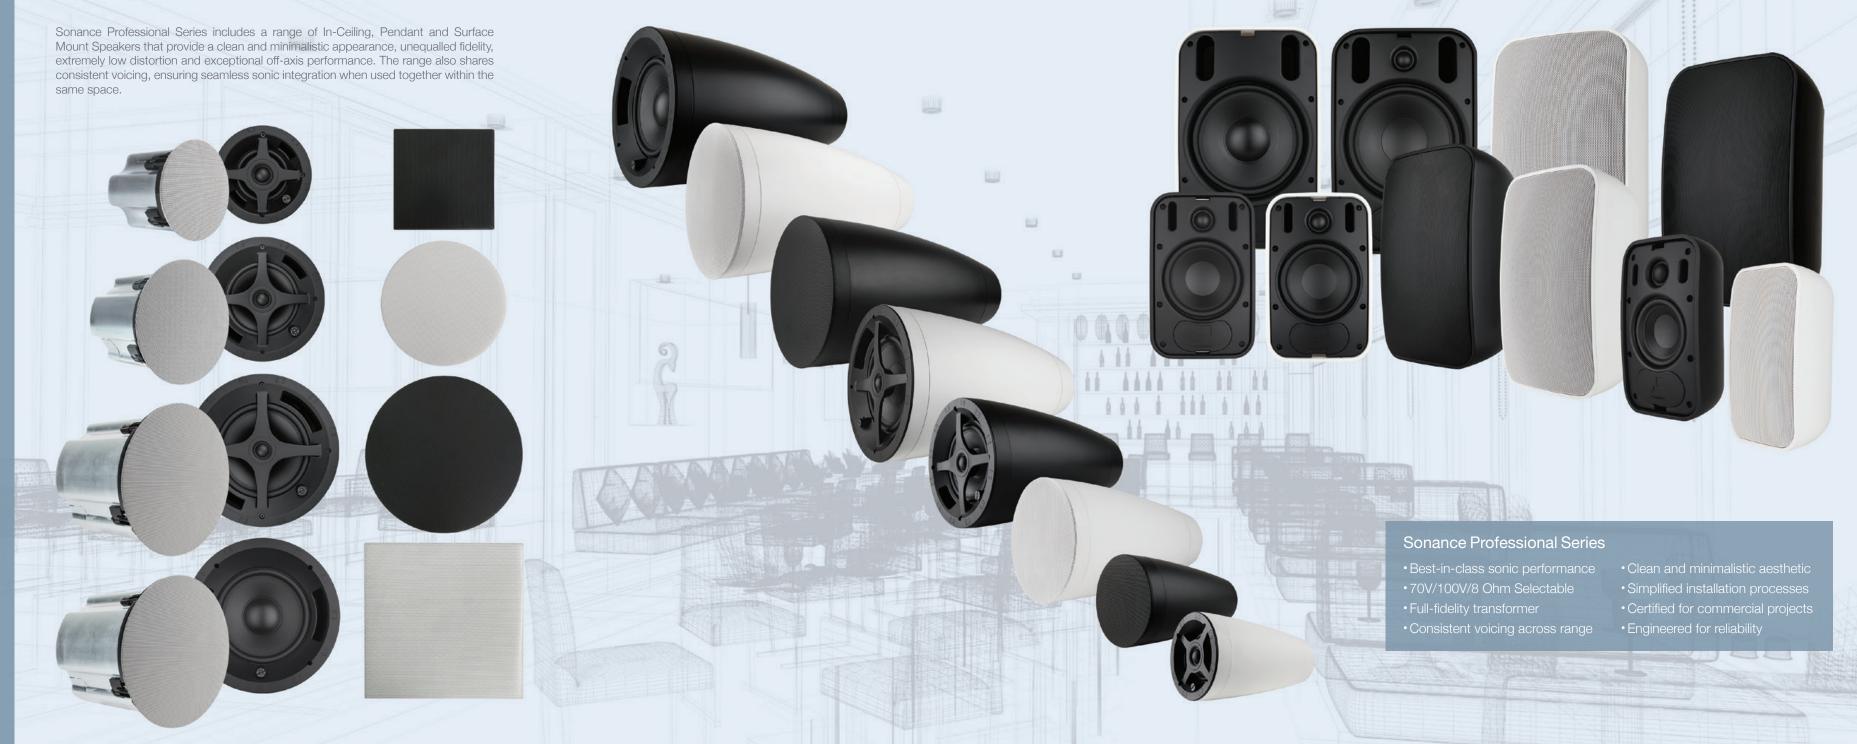

## Sonance Professional Series

Introducing ... Sonance Professional Series

The Sonance Professional Series In-Ceiling Speakers feature a one-piece bezel-less grille that is magnetically secured and allows for a one-step painting process to simplify installation and minimize visual distraction.

The optional Square Grille Adapter allows speakers to match the aesthetic of square downlights and HVAC grilles to achieve continual sight lines.

A high-excursion polypropylene woofer delivers effortless low bass extension, while the pivoting chambered 1" soft dome tweeter can be directed to ensure accurate coverage.

A full-fidelity transformer ensures uncompromised sonic performance in 70V/100V mode, while heavy duty voice coils ensure longevity and reliability at high volumes.

Sealed metal enclosures, integrated cable and conduit clamping, seismic attachment, connecter cover and cable loop-through meet UL 1480 and UL 2043.

Available in 4", 6.5" and 8" 2-Way and an 8" woofer, shipped with white grille (paintable).

Optional black grille. Optional square adapter available with either black or white grille (paintable).

|                      | PS-C43RT                                     | PS-C63RT                                     | PS-C83RT                                     | PS-C83RWT                                    |
|----------------------|----------------------------------------------|----------------------------------------------|----------------------------------------------|----------------------------------------------|
| Tweeter              | 1" (25mm) cloth dome, pivoting               | 1" (25mm) cloth dome, pivoting               | 1" (25mm) cloth dome, pivoting               | N/A                                          |
| Woofer               | 4" (100mm) poly cone, rubber surround        | 6.5" (165mm) poly cone, rubber surround      | 8" (203mm) poly cone, rubber surround        | 8" (203mm) poly cone, rubber surround        |
| Frequency Range +/-3 | 75Hz - 20kHz                                 | 65Hz - 20kHz                                 | 55Hz - 20kHz                                 | 50Hz - 150Hz                                 |
| Power Handling RMS   | 60W program, 30W pink noise                  | 120W program, 60W pink noise                 | 160W program, 80W pink noise                 | 300W program, 150W pink noise                |
| Sensitivity          | 87dB                                         | 91 dB                                        | 91 dB                                        | 89dB                                         |
| Taps                 | 30W, 15W, 7.5W, (3.8W 70V) 8 Ohm             | 60W, 30W, 15W, (7.5W 70V), 8 Ohm             | 60W, 30W, 15W, (7.5W 70V), 8 Ohm             | 120W, 60W, 30W, (15W 70V), 8 Ohm             |
| Impedance            | 8 ohms selectable                            | 8 ohms selectable                            | 8 ohms selectable                            | 8 ohms selectable                            |
| Termination          | Removable locking clip-in connector          |
| Included Accessories | C-rings, tile rails, cutout template, grille |
| Dimensions           | 6.3" X 7.01" (160mm x 178mm)                 | 9.13" X 8.86" (232mm x 225mm)                | 11.06" X 9.84" (281mm x 250mm)               | 11.06" X 9.84" (281mm x 250mm)               |
| Cut out diameter     | 5.875" (149mm)                               | 8.25" (210mm)                                | 10.125" (257mm)                              | 10.125" (257mm)                              |
| Certifications       | UL 1480, UL 2043, NFPA90 & NFPA70; S7232     | UL 1480, UL 2043, NFPA90 & NFPA70; S7232     | UL 1480, UL 2043, NFPA90 & NFPA70; S7232     | UL 1480, UL 2043, NFPA90 & NFPA70; S723      |

· UL 1480 and UL 2043 Certified

Euroblock Connector with Loop Through

High Excursion Polypropylene Woofer

Pivoting 1" Soft Dome Chambered Tweeter

Optional Black Grille

Optional Square Adapter with black or white grilles, provides aesthetic to match lighting and decor.

Sonance Professional Series Pendant Speakers utilizes a minimalistic design similar to pendant lighting to blend discreetly into the environment. The one-piece grille is the same as the In-Ceiling speakers to deliver consistent sight lines when installed in the same space.

A full-fidelity transformer ensures uncompromised sonic performance in 70V/100V mode, while heavy duty voice coils ensure longevity and reliability at high volumes.

The integrated top cover hides the mounting hardware and wiring connector; while the supplied 15.4' (5m) suspension and safety cable with integrated spring clip and Gripple® Hangers, ensure a fast and secure installation first time, every time.

A high-excursion polypropylene woofer delivers effortless low bass extension, even at high volumes, while the pivoting chambered 1" soft dome tweeter can be directed to ensure accurate coverage, when speaker positioning is compromised.

Available in 4", 6.5" and 8" 2-Way and an 8" woofer in either black or white (paintable).

|                     | PS-P43T                                             | PS-P63T                                             | PS-P83T                                             | PS-P83WT                                            |
|---------------------|-----------------------------------------------------|-----------------------------------------------------|-----------------------------------------------------|-----------------------------------------------------|
| weeter              | 1" (25mm) silk dome, pivoting                       | 1" (25mm) silk dome, pivoting                       | 1" (25mm) silk dome, pivoting                       | N/A                                                 |
| Woofer              | 4" (100mm) poly cone, rubber surround               | 6.5" (165mm) poly cone, rubber surround             | 8" (203mm) poly cone, rubber surround               | 8" (203mm) poly cone, rubber surround               |
| requency Range +/-3 | 75Hz - 20kHz                                        | 65Hz - 20kHz                                        | 55Hz - 20kHz                                        | 50Hz - 125Hz                                        |
| Power Handling RMS  | 60W program, 30W pink noise                         | 150W program, 75W pink noise                        | 200W program, 100W pink noise                       | 300W program, 150W pink noise                       |
| Sensitivity         | 87dB                                                | 88dB                                                | 90dB                                                | 89dB                                                |
| Taps                | 30W, 15W, 7.5W, (3.8W 70V), 8 Ohm                   | 60W, 30W, 15W, (7.5W 70V), 8 Ohm                    | 60W, 30W, 15W, (7.5W 70V), 8 Ohm                    | 120W, 60W, 30W, (15W 70V), 8 Ohm                    |
| mpedance            | 8 ohms selectable                                   | 8 ohms selectable                                   | 8 ohms selectable                                   | 8 ohms selectable                                   |
| Termination         | Removable locking clip-in connector                 |
| Attachment          | One point, top surface                              |
| ncluded Accessories | Suspension wire, safety wire, 2 x Gripple Connector | Suspension wire, safety wire, 2 x Gripple Connector | Suspension wire, safety wire, 2 x Gripple Connector | Suspension wire, safety wire, 2 x Gripple Connector |
| Dimensions          | 6.3" x 11" (160mm x 280mm)                          | 9.13" x 15.6" (232mm x 396mm)                       | 11.06" x 19.7" (281mm x 500mm)                      | 11.06" x 19.7" (281mm x 500mm)                      |
| Certifications      | UL 1480, UL 2239                                    |
|                     |                                                     |                                                     |                                                     |                                                     |

Dimensions HxWxD

Taps

Frequency Range +/-3 75Hz - 20kHz

Power Handling RMS 60W program, 30W pink noise

Sonance Professional Series Surface-Mount Speakers feature Sonance's Fast-Mount® bracket and front cable connection to speed up the installation process and provide a minimalistic appearance.

A full-fidelity transformer ensures uncompromised sonic performance in 70V/100V mode, while the heavy duty voicecoils ensure longevity and reliability at high volumes.

A high-excursion polypropylene woofer delivers effortless low bass extension, even at high volumes, while the 1" chambered soft dome tweeter provides exceptional high end detail and off-axis performance.

The weatherproof high-impact, extreme temperature resistant construction and powder coated aluminum grille allow them to be used in either indoor or outdoor applications.

Available in 4", 5.25" 6.5" and 8" 2-Way and an 8" woofer in either black or white (paintable).

|   | PS-S43T                                      | PS-S53T                                        | PS-S63T                                        | PS-S83T                                        | PS-S83WT                                      |
|---|----------------------------------------------|------------------------------------------------|------------------------------------------------|------------------------------------------------|-----------------------------------------------|
|   | 1" (25mm) cloth dome, pivoting               | 1" (25mm) cloth dome, pivoting                 | 1" (25mm) cloth dome, pivoting                 | 1" (25mm) cloth dome, pivoting                 | N/A                                           |
|   | 4" (100mm) poly cone, rubber surround        | 5.25" (130mm) poly cone, rubber surround       | 6.5" (165mm) poly cone, rubber surround        | 8" (203mm) poly cone, rubber surround          | 8" (203mm) poly cone, rubber surround         |
| 3 | 75Hz - 20kHz                                 | 70Hz - 20kHz                                   | 65Hz - 20kHz                                   | 55Hz - 20kHz                                   | 50Hz - 150Hz                                  |
| ) | 60W program, 30W pink noise                  | 90W program, 45W pink noise                    | 120W program, 60W pink noise                   | 160W program, 80W pink noise                   | 200W program, 125W pink noise                 |
|   | 87dB                                         | 88dB                                           | 88dB                                           | 90dB                                           | 89dB                                          |
|   | 30W, 15W, 7.5W, (3.8W 70V), 8 Ohm            | 30W, 15W, 7.5W, (3.8W 70V), 8 Ohm              | 60W, 30W, 15W, (7.5W 70V), 8 Ohm               | 60W, 30W, 15W, (7.5W 70V), 8 Ohm               | 120W, 60W, 30W, (15W 70V), 8 Ohm              |
|   | 8 ohms selectable                            | 8 ohms selectable                              | 8 ohms selectable                              | 8 ohms selectable                              | 8 ohms selectable                             |
|   | Front locking clip-in connector              | Front locking clip-in connector                | Front locking clip-in connector                | Front locking clip-in connector                | Front locking clip-in connector               |
|   | FastMount Adjustable Bracket                 | FastMount Adjustable Bracket                   | FastMount Adjustable Bracket                   | FastMount Adjustable Bracket                   | FastMount Adjustable Bracket                  |
| ) | 9.25" x 5.47" x 4.8" (235mm x 139mm x 122mm) | 10.08" x 6.36" x 5.68" (256mm x 162mm x 144mm) | 12.14" x 7.51" x 6.86" (309mm x 191mm x 174mm) | 14.02" x 9.01" x 8.58" (356mm x 229mm x 218mm) | 14.02" x 9.01" x 8.58" (356mm x 229mm x 218mm |
|   | UL 1480, IPXA                                | UL 1480, IPXA                                  | UL 1480, IPXA                                  | UL 1480, IPXA                                  | UL 1480, IPX4                                 |