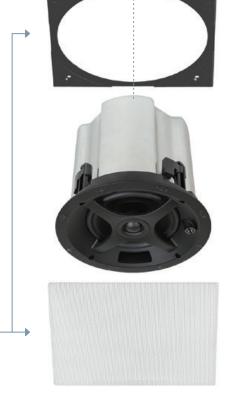

Introducing ... Sonance Professional Series

The Sonance Professional Series In-Ceiling Speakers feature a one-piece bezel-less grille that is magnetically secured and allows for a one-step painting process to simplify installation and minimize visual distraction.

The optional Square Grille Adapter allows speakers to match the aesthetic of square downlights and HVAC grilles to achieve continual sight lines.

A high-excursion polypropylene woofer delivers effortless low bass extension, while the pivoting chambered 1" soft dome tweeter can be directed to ensure accurate coverage.

· UL 1480 and UL 2043 Certified

Euroblock Connector with Loop Through

High Excursion Polypropylene Woofer

Pivoting 1" Soft Dome Chambered Tweeter

Optional Black Grille

Optional Square Adapter with black or white grilles, provides aesthetic to match lighting and decor.