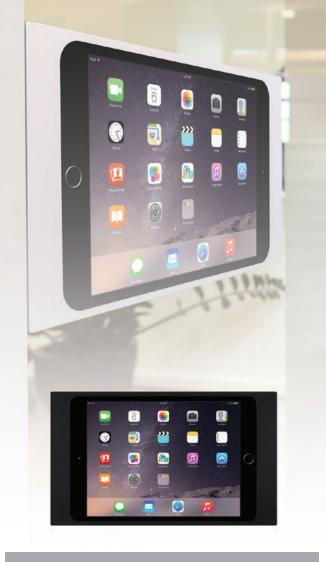

### Surface Mount

- · Elegantly integrate iPad on nearly any surface.
- · Simple installation using any wallbox.
- · Flexible power options via PoE or low voltage.