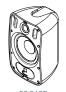

Dimensions HxWxD

Taps

Frequency Range +/-3 75Hz - 20kHz

Power Handling RMS 60W program, 30W pink noise

Sonance Professional Series Surface-Mount Speakers feature Sonance's Fast-Mount® bracket and front cable connection to speed up the installation process and provide a minimalistic appearance.

Sonance's FastMount bracket system utilizes a simple push and lock process to fasten the speaker into place, without the need for threaded knobs that can come loose or be tampered with.

Sonance award-winning Invisible Series Speakers are used exclusively in luxury retail boutiques around the world, including Louis Vuitton, Prada Fendi, Gucci and Miu Miu.